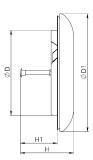

#### **Dimensions**

| Туре  | ØD [mm] | ØD1 [mm] | ØD2 [mm] | H [mm] | H1 [mm] | m [kg] |
|-------|---------|----------|----------|--------|---------|--------|
| KD100 | 99      | 144      | 114      | 77     | 54      | 0,25   |
| KD125 | 124     | 170      | 140      | 77     | 54      | 0,33   |
| KD160 | 159     | 210      | 170      | 77     | 54      | 0,49   |