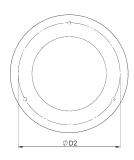

#### **Dimensions**

| Туре  | ØD [mm] | ØD1 [mm] | ØD2 [mm] | H [mm] | H1 [mm] | m [kg] |
|-------|---------|----------|----------|--------|---------|--------|
| KD100 | 99      | 144      | 114      | 77     | 54      | 0,25   |
| KD125 | 124     | 170      | 140      | 77     | 54      | 0,33   |
| KD160 | 159     | 210      | 170      | 77     | 54      | 0,49   |